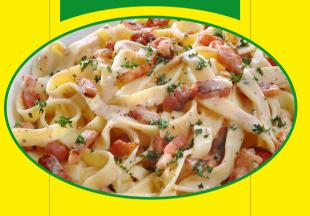

## CHICKEN **FETTUCCINE** CARBONARA

PRICK & MICROWAVE FOR 6 MINUTES

## **Ingredients**

Sauce (Water, Slow-Cooked Chicken (8.5%) (Chicken, Water, Modified Maize Starch, Salt), Cream, Onion, Milk Powder, Bacon (3.5%), Modified Maize Starch, Parmesan Cheese (1%) (contains Milk), Garlic, Canola Oil, Salt, Flavouring (contains Milk and Soy), Veast Extract, White Pepper, Parsley), Cooked Fettuccine Pasta (33%) (Water, Durum Wheat Semolina)